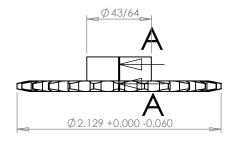

## **SECTION A-A**

## **Part Description:**

For #25 - 1/4" Pitch Roller Chain in Delrin

Dimensions are in inches Tolerances: Unless Explicitly Stated Assume ± 0.015

PROPRIETARY AND CONFIDENTIAL:

THE INFORMATION CONTAINED IN THIS DRAWING IS THE SOLE PROPERTY OF PUTNAM PRECISION MOLDING. ANY REPRODUCTION IN PART OR AS A WHOLE WITHOUT THE WRITTEN PERMISSION OF PUTNAM PRECISION MOLDING IS PROHIBITED. INFORMATION IN THIS DRAWING IS PROVIDED FOR REFERENCE ONLY.