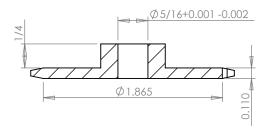

## **SECTION A-A**

## **Part Description:**

For #25 - 1/4" Pitch Roller Chain in Delrin

Dimensions are in inches Tolerances: Unless Explicitly Stated Assume ± 0.015

PROPRIETARY AND CONFIDENTIAL:

THE INFORMATION CONTAINED IN THIS DRAWING IS THE SOLE PROPERTY OF PUTNAM PRECISION MOLDING. ANY REPRODUCTION IN PART OR AS A WHOLE WITHOUT THE WRITTEN PERMISSION OF PUTNAM PRECISION MOLDING IS PROHIBITED. INFORMATION IN THIS DRAWING IS PROVIDED FOR REFERENCE ONLY.