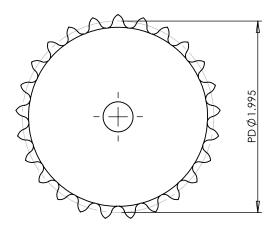

## **Part Description:**

For #25 - 1/4" Pitch Roller Chain in Delrin

Dimensions are in inches Tolerances: Unless Explicitly Stated Assume ± 0.015

PROPRIETARY AND CONFIDENTIAL:

THE INFORMATION CONTAINED IN THIS DRAWING IS THE SOLE PROPERTY OF PUTNAM PRECISION MOLDING. ANY REPRODUCTION IN PART OR AS A WHOLE WITHOUT THE WRITTEN PERMISSION OF PUTNAM PRECISION MOLDING IS PROHIBITED. INFORMATION IN THIS DRAWING IS PROVIDED FOR REFERENCE ONLY.